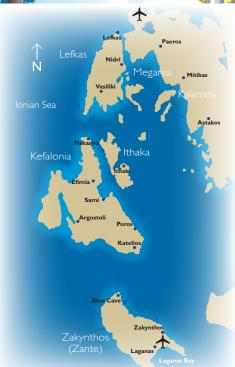

## Kefalonia Flotilla

The Lixouri Route sails a circular cruise from the yacht base at Efimia harbour, exploring the island of Kefalonia in all its beauty with the opportunity to swim off sandy beaches and sample the charm of Greek hospitality.

The Zante Route ventures south to the Island of Zakynthos and the western shores of the Peloponnese peninsular, with the option of a day at Killini to discover ancient Olympia.

*Cravel:* Sundays to Kefalonia from London, Manchester and Birmingham with return transfers by road to the yacht base.