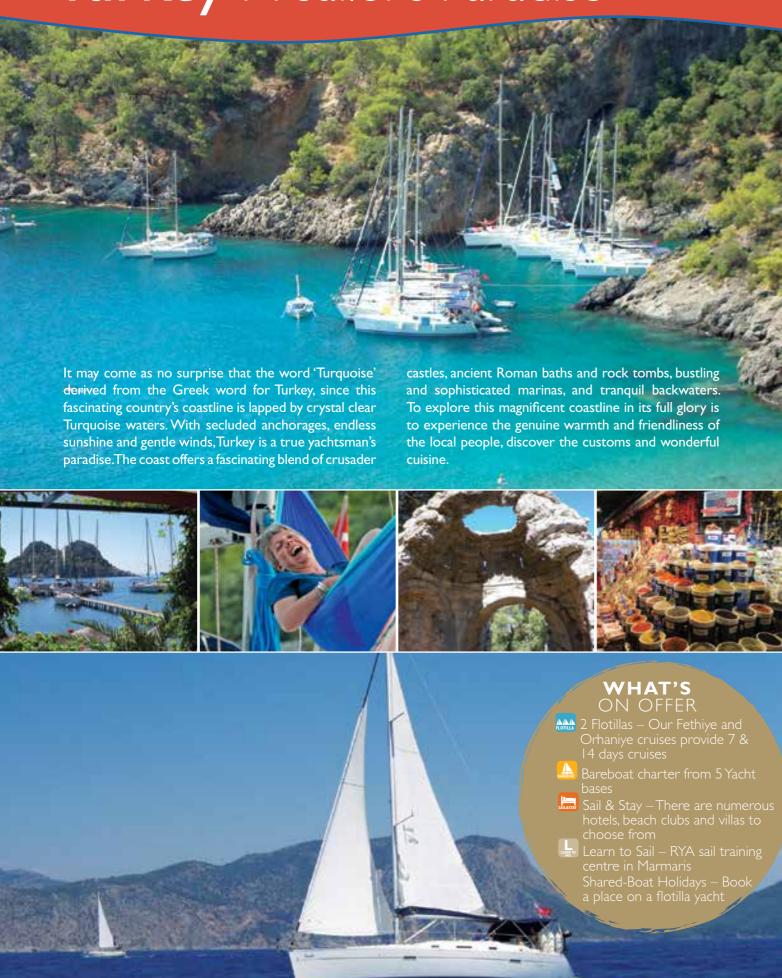

# Turkey A Sailor's Paradise

The coast offers a fascinating blend of Crusader castles, ancient Roman baths and rock tombs all waiting to be explored. Freshly caught fish, meat dishes of lamb and beef are complemented on the menu each evening by a large selection of tasty Turkish Mezes. The local Turk's are amongst the friendliest and most welcoming people that you are likely to meet.