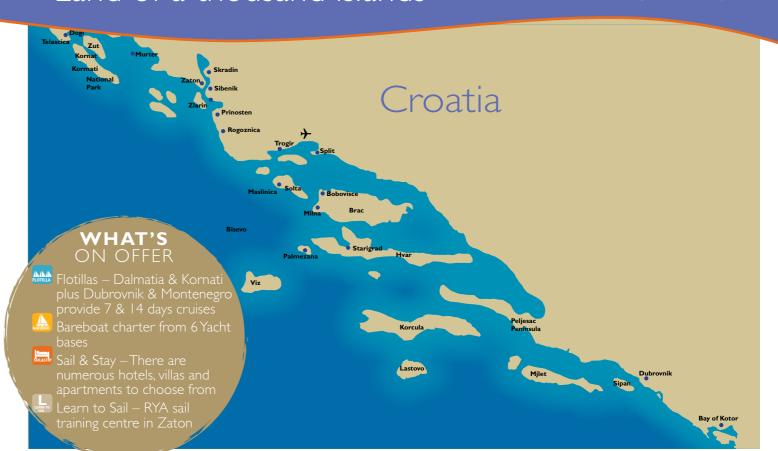

# Croatia & Montenegro Land of a thousand islands

01737 300805 charter@sunscapeyachting.co.uk www.sunscapeyachting.co.uk

Croatia's spectacular Adriatic coast of a 'thousand islands' has some of the most breath taking sceneries in the whole of the Mediterranean. To sail in steady breezes through the cluster of small islands that make up the beautiful Kornati National Park is an experience not to be missed. Sample the fine cuisine and warm hospitality of the local people while exploring the larger

more populated places like Trogir, Starigrad and Primosten.

Venture further south and sail from Dubrovnik with its distinctive old town encircled with massive stone walls dating back to the 16th century. To explore the large fjord like bay of Kotor in Montenegro will be on most crews wish list with its Medieval fortified towns and cliff top castles.

# Croatia Dalmatia Flotilla

01737 300805

charter@sunscapeyachting.co.uk www.sunscapeyachting.co.uk

Working closely with our overseas yacht partners we are delighted to offer a very comprehensive selection of yachts for independent bareboat charter in Croatia. Yacht bases have been chosen to offer the widest possible cruising options, from Pula in the northern Adriatic to Dubrovnik in the south. Select a yacht that suits your requirements, investigate your travel options or have Sunscape tailor a package to include UK departing flights the yacht charter and local transfers.

### Yacht Bases And Cruising Areas

Pula - Kvarner Riveria, Via Pula Airport

Zadar & Sukosan - Northern Kornati National Park, Via Zadar and Split Airports Primosten, Trogir & Split - Southern Kornati and Central Dalmatia islands, Via Split Airport

Dubrovnik & Kotor - Dubrovnik, Southern Dalmatia islands and Montenegro, Viz Dubrovnik Airport