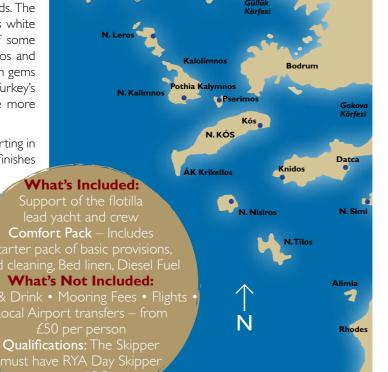

# Greece Dodecanese Flotilla

Located at the edge of the south-eastern Aegean, the Dodecanese Islands form a chain of twelve large islands and hundreds of smaller Islands. The cruising area is rich in history & culture, as well as offering fabulous white sandy beaches lapped by crystal clear waters. The combination of some of the better known and more cosmopolitan Greek Islands such Kos and onwards towards Rhodes, with some of the smaller and lesser known gems of the Dodecanese such as Nysiros, Halki or Symi, plus a visit to Turkey's stunning Aegean coast, make this an irresistible proposition for the more experienced yachtsman.

The Dodecanese flotilla sails one-way cruises with the Symi Route starting in Rhodes and finishes in Kos. The Kalymnos Route starting in Kos and finishes

| Route             | Dates                                                                                          |
|-------------------|------------------------------------------------------------------------------------------------|
| Symi Route        | 20 May, 03 Jun, 17 Jun, 01 Jul, 15 Jul, 29 Jul, 12 Aug, 26 Aug, 09 Sep, 23 Sep, 07 Oct, 21 Oct |
| Kalymnos<br>Route | 13 May, 27 May, 10 Jun, 24 Jun, 08 Jul, 22 Jul, 05 Aug, 19 Aug, 02 Sep, 16 Sep, 30 Sep, 14 Oct |

### What's Included:

Support of the flotilla lead
yacht and crew
Comfort Pack — Includes Starter
pack of basic provisions, End cleaning,
Bed linen, Bathing towels, Local Airport
transfers, Diesel Fuel

### What's Not Included:

Food & Drink
Mooring Fees • Flights •
Qualifications: The Skipper mus
have RYA Day Skipper
or an ICC.

| 1 | Route             | Dates                                                         |
|---|-------------------|---------------------------------------------------------------|
|   | Pelion<br>Route   | 26 May, 09, 23 Jun, 07, 21 Jul, 04, 18 Aug, 01, 15, 29 Sep    |
|   | Sporades<br>Route | 19 May, 02, 16, 30 Jun, 14, 28<br>Jul, 11, 25 Aug, 08, 22 Sep |