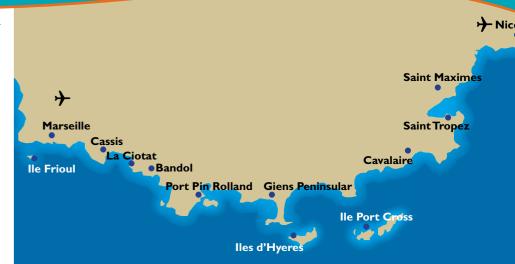

# Croatia & Montenegro Land of a thousand islands

01737 300805 charter@sunscapeyachting.co.uk www.sunscapeyachting.co.uk

Croatia's spectacular Adriatic coast of a 'thousand islands' has some of the most breath taking sceneries in the whole of the Mediterranean. To sail in steady breezes through the cluster of small islands that make up the beautiful Kornati National Park is an experience not to be missed. Sample the fine cuisine and warm hospitality of the local people while exploring the larger

more populated places like Trogir, Starigrad and Primosten.

Venture further south and sail from Dubrovnik with its distinctive old town encircled with massive stone walls dating back to the 16th century. To explore the large fjord like bay of Kotor in Montenegro will be on most crews wish list with its Medieval fortified towns and cliff top castles.

# Croatia Dalmatia Flotilla

01737 300805

charter@sunscapeyachting.co.uk www.sunscapeyachting.co.uk

Working closely with our overseas yacht partners we are delighted to offer a very comprehensive selection of yachts for independent bareboat charter in Croatia. Yacht bases have been chosen to offer the widest possible cruising options, from Pula in the northern Adriatic to Dubrovnik in the south. Select a yacht that suits your requirements, investigate your travel options or have Sunscape tailor a package to include UK departing flights the yacht charter and local transfers.

### Yacht Bases And Cruising Areas

Pula - Kvarner Riveria, Via Pula Airport

Zadar & Sukosan - Northern Kornati National Park, Via Zadar and Split Airports Primosten, Trogir & Split - Southern Kornati and Central Dalmatia islands, Via Split Airport

Dubrovnik & Kotor - Dubrovnik, Southern Dalmatia islands and Montenegro, Viz Dubrovnik Airport