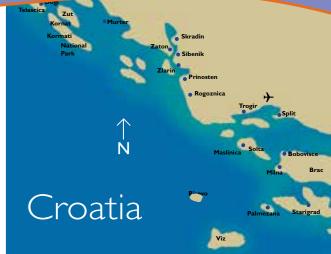

# Croatia & Montenegro Land of a thousand islands

01737 300805 charter@sunscapeyachting.co.uk www.sunscapeyachting.co.uk

Croatia's spectacular Adriatic coast of a 'thousand islands' has some of the most breath taking sceneries in the whole of the Mediterranean. To sail in steady breezes through the cluster of small islands that make up the beautiful Kornati National Park is an experience not to be missed. Sample the fine cuisine and warm hospitality of the local people while exploring the larger

more populated places like Trogir, Starigrad and Primosten.

Venture further south and sail from Dubrovnik with its distinctive old town encircled with massive stone walls dating back to the 16th century. To explore the large fjord like bay of Kotor in Montenegro will be on most crews wish list with its Medieval fortified towns and cliff top castles.

### Yacht Bases And Cruising Areas

Pula - Kvarner Riveria, Via Pula Airport

Zadar & Sukosan - Northern Kornati National Park, Via Zadar and Split Airports Primosten, Trogir & Split - Southern Kornati and Central Dalmatia islands, Via Split Airport

Dubrovnik & Kotor - Dubrovnik, Southern Dalmatia islands and Montenegro, Viz Dubrovnik Airport

The Hvar Route sets sail south from the base at Zaton, near Sibenik, out to Rogoznica, Split and then venturing on to Hvar's second largest town of Starigrad with its origins in ancient Greece. It is worth visiting the islands of Brac, Solta, Pakleni, Viz – plenty of choice on your free sail day. The flotilla then joins again in Primosten before sailing back to Zaton.

The Kornati Route sets sail out from Zaton to discover the southern Kornati islands. Start your flotilla with a punch party on the quayside at Prvic Luka, then on to sample food in one of the excellent fish restaurants on the quay in Murter. Sali is located at the northern end of Telasica Bay with a choice of restaurant quays or mooring buoys. Along the way we visit Piskera at the heart of the Kornati national park. Climb the hill above the mooring as the views are stunning!

A trip up the river to Skradin on your free sailing day is a must see for all. Enjoy an excursion to the Krka waterfalls before returning back to Zaton. A two-week cruise combines both the Southern and Kornati route.