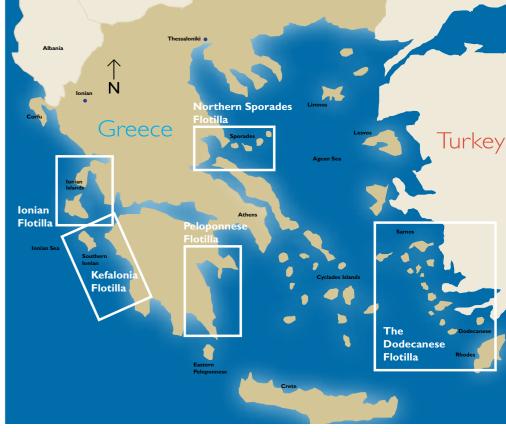

# Turkey, Greece, Italy, Croatia, Spain, Caribbean and Now Montenegro and France!

We offer great sailing holidays designed and tailored to your requirements. This brochure only highlights what's on offer, for the full showcase you will need to visit our website which offers a more comprehensive selection of holidays in some of the worlds' most magical sailing destinations.

Peace of mind – that your flight inclusive holiday is financially secure (ATOL 6899). Your holiday satisfaction is Sunscape's priority from the time of booking until you return home.

In this brochure explore the variety of different sailing holidays in: