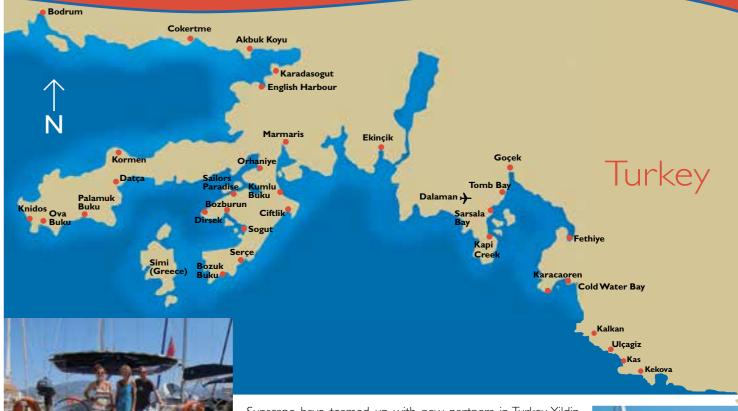

# O I 737 300805 charter@sunscapeyachting.co.uk www.sunscapeyachting.co.uk

Discover Turkey from the yacht bases at Fethiye and Orhaniye, ideally located to explore Turkey's ancient Lycian and Carian coasts. Each flotilla consists of two, one week routes, which when combined form a perfect two week flotilla.

We sail west from Orhaniye at an easy pace, visiting secluded bays and hidden coves at Dirsek and Selimiye, then the old trading harbours at Datca, Palamut and Knidos with their wealth of ancient history. Later we turn southeast towards Sogut to enjoy a mouth-watering dinner at the renown 'Octopus' seafood restaurant.

Sailing south the following week, the flotilla visits the bustling harbour at Bozburun, home to gulet building. A firm favourite is the night spent at Bobs Bay restaurant in Serce, then perhaps a night at anchor under the ruins of the ancient city of Loryma at Bozukkale. The flotilla returns to Orhaniye via an aptly named 'Sailor's Paradise'. Each evening there's an opportunity to dine on wonderful Turkish Mezes at family run restaurants. A true delight!