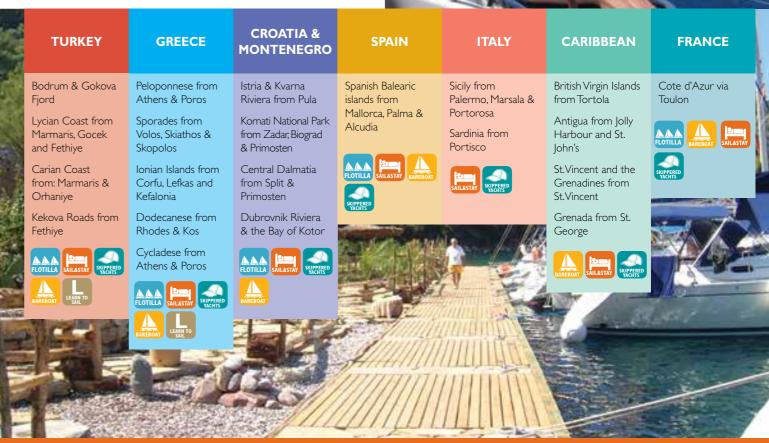

# Turkey, Greece, Italy, Croatia, Spain, Caribbean and Now Montenegro and France!

We offer great sailing holidays designed and tailored to your requirements. This brochure only highlights what's on offer, for the full showcase you will need to visit our website which offers a more comprehensive selection of holidays in some of the worlds' most magical sailing destinations.

Peace of mind – that your flight inclusive holiday is financially secure (ATOL 6899). Your holiday satisfaction is Sunscape's priority from the time of booking until you return home.

In this brochure explore the variety of different sailing holidays in: