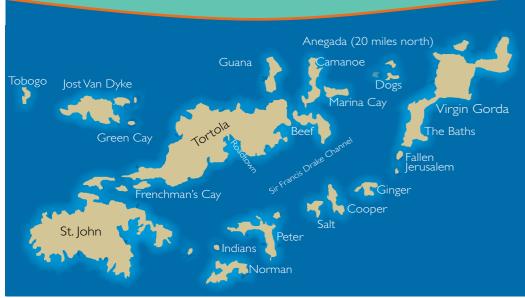

anis 37                     | 2010 | 3/1         | 1636            | 2091            | 2273            | 2545            | 1909            | Mooring Fees:             | payable locally                                          |
| Dufour 350                     | 2016 | 3/1         | 1636            | 2091            | 2273            | 2545            | 1909            | Tourist Tax               | payable locally                                          |
| Oceanis 323                    | 2006 | 2/1         | 1182            | 1364            | 2091            | 1364            | 1182            | One Way fee               | Available on Request                                     |

# TRAVEL:

Flights: Saturdays to Catania or Palermo coach to and from all

# Caribbean Bareboat Charter





True Caribbean cruising awaits you with breath taking sceneries, abundant sunshine and white sandy beaches. Discover the delights of snorkelling in clear, azure waters, discovering unspoilt tropical anchorages and beautiful coves. The trade winds are steady, the seas calm, the island anchorages are within a couple of hours sail of each other and there is always another beach bar or restaurant to discover. There is something for everyone here, from sailing, diving, kayaking and sunbathing to shopping, hiking or just lazing around with a good book. Cruising areas include BVI, Antigua and the beautiful Grenadine islands.



| TRAVEL: Flights: from all major UK airports to Antigua, Tortola or Barbados. |
|------------------------------------------------------------------------------|

For