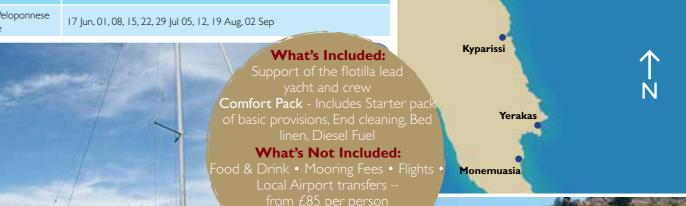

# Peloponnese Flotilla

O 1 7 3 7 3 0 0 8 0 5 charter@sunscapeyachting.co.uk www.sunscapeyachting.co.uk

Sailing from the yacht base on Poros Island, the Saronic one-week flotilla sails a northern route around the islands of the Saronic Gulf, exploring quaint villages like the near land locked harbour at Vathi situated in the shadow of an extinct volcano and the picturesque fishing port at Perdika which offers wonderful views and spectacular sunsets. Our second one week cruise is the Argolic route sailing south to the popular larger islands of Hydra and Spetses and the sleepy fishing harbours of Ermioni, Astros or Plaka. The East Peloponnese route is a dedicated two week cruise that explores the southern ports of the Eastern Peloponnese coast, visiting Monemvasia, Greece's own mini Gibraltar and Leonidhion before venturing north into the Argolic Gulf to go ashore at Navplion to visit ancient Mycenae a city dating back to 1250 BC.

| ,                |                                                                                               |
|------------------|-----------------------------------------------------------------------------------------------|
| Route            | Dates                                                                                         |
| Argolic Route    | 29 Apr 13, 27 May, 10, 17,24 Jun, 08, 15 22, 29 Jul, 05, 12, 19, 26 Aug, 09, 23 Sep 07 21 Oct |
| Saronic Route    | 06, 20 May, 03, 17, 01 July, 02, 16, 30 Sep 14, 28 Oct                                        |
| East Peloponnese | 17 Jun, 01, 08, 15, 22, 29 Jul 05, 12, 19 Aug, 02 Sep                                         |